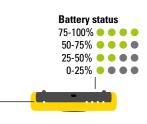

# WAKA WAKA POWER+ MANUAL

SOLAR-POWERED CHARGER + LIGHT

# WAKA-WAKA.COM

share the sun

WAKA WAKA

# **GRID CHARGING**



- Use a micro-USB charging cable to charge the WakaWaka via the grid. For best results use a WakaWaka micro-USB cable and the 2.1A USB-port in a WakaWaka World Charger.
- An empty WakaWaka Power+ needs about 3 hours to fully recharge from the grid via the micro-USB adapter.



- When grid charging the battery status indicator lights turn off when the WakaWaka is fully charged.
- If your WakaWaka Power+ had been stored for a longer period it can go into hibernation. Charge the WakaWaka Power+ via the grid or put it in the sun to wake it up and give it a power boost.

# **SOLAR CHARGING**



- In direct sunlight it can take up to 18 hours to fully charge the WakaWaka.
- Position the WakaWaka Power+ facing the sun at an angle of 90 degrees for maximum charge speed. It charges from UV light, so depending on the weather, charging time can be affected. Double glazing increases the charging efficiency dramatically (up to 70%).

# **CHARGING EXTERNAL DEVICE**



- ERROR LED on: the WakaWaka Power+ is too warm or too cold or the battery is over discharged.
- The batter