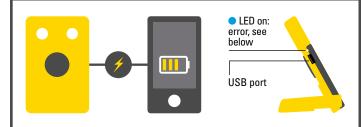

# **CHARGING EXTERNAL DEVICE**

- ERROR LED on: the WakaWaka Power+ is too warm or too cold or the battery is over discharged.
- The battery of the WakaWaka Power+ has a capacity of 3,000 mAh. External devices with a larger battery cannot be fully charged.
- Use a WakaWaka micro-USB or a WakaWaka Lightning cable to charge your device.