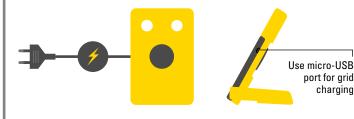

# **GRID CHARGING**

- Use a micro-USB charging cable to charge the WakaWaka via the grid. For best results use a WakaWaka micro-USB cable and the 2.1A USB-port in a WakaWaka World Charger.
- An empty WakaWaka Power+ needs about 3 hours to fully recharge from the grid via the micro-USB adapter.

- When grid charging the battery status indicator lights turn off when the WakaWaka is fully charged.
- If your WakaWaka Power+ had been stored for a longer period it can go into hibernation. Charge the WakaWaka Power+ via the grid or put it in the sun to wake it up and give it a power boost.