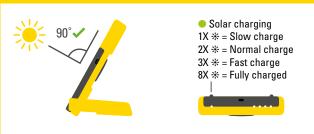

# **SOLAR CHARGING**

- In direct sunlight it can take up to 18 hours to fully charge the WakaWaka.
- Position the WakaWaka Power+ facing the sun at an angle of 90 degrees for maximum charge speed. It charges from UV light, so depending on the weather, charging time can be affected. Double glazing increases the charging efficiency dramatically (up to 70%).