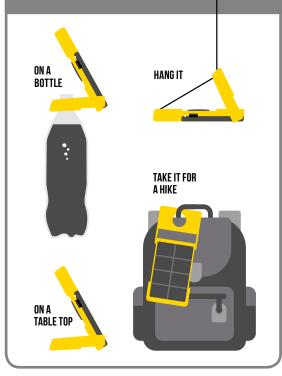

### **FLEXIBLE POSITIONING**

| SPE | CIFICATIONS       |                                                               |
|-----|-------------------|---------------------------------------------------------------|
|     | Battery           | 3,000 mAh LiPo   3.7V   11.1Wh                                |
| ÷   | Solar panel       | 1W   22% efficiency SunPower cell                             |
| Ŀ   | Solar Charge time | 12 - 18 hours                                                 |
| ç   | LED effficency    | 110 lumens/W                                                  |
| Ŀ   | LED run time      | 70 lm: 13 hrs   20 lm: 45 hrs   10lm: 100 hrs   5 lm: 200 hrs |
| 4   | Average smartphon | e charge 1.5 x                                                |
| •   | Connectors        | USB power in 2.1A   USB out 2.1A                              |
|     | Weight            | 180 grams                                                     |
| 8   | Dimensions        | 122 x 77 x 16 mm                                              |
| 8   | Color             | Black and yellow                                              |
|     |                   |                                                               |